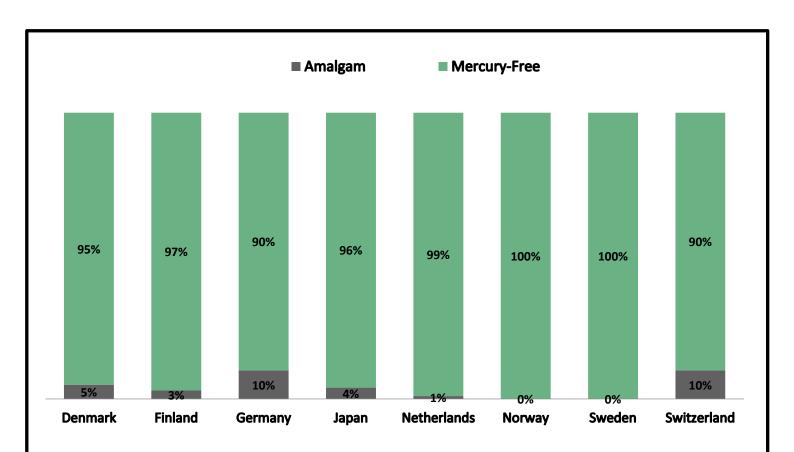

### Dental Amalgam \_Success stories on phase out in EU

BIO Intelligence Service (2012), Study on the potential for reducing mercury pollution from dental amalgam and batteries, Final report prepared for the European Commission-DG ENV, p.190; Bio Intelligence Service/European Commission, Review of the Community Strategy Concerning Mercury (p.213-14), 4 October 2010; Federal Office for the Environment (Switzerland), Letter (8 August 2011); World Health Organization, Future Use of Materials for Dental Restoration (2011), pp.21, 23; UNEP, Lessons from Countries Phasing Down Dental Amalgam