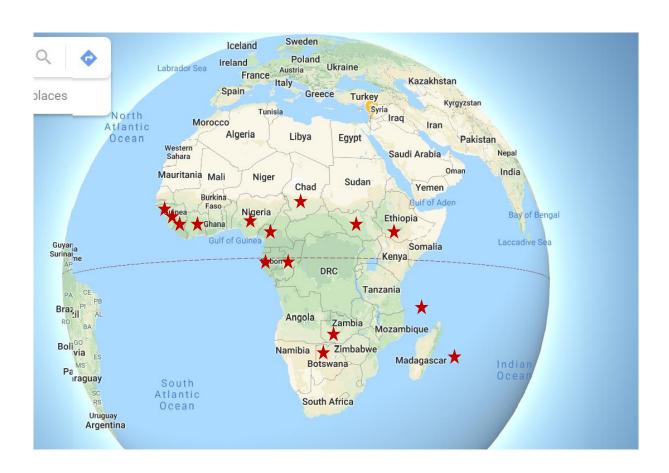

#### CONTEXT

African Union (AU) (Member States) = 54

The survey questionnaire was sent out to all the FP of chemicals and waste MEAs in Africa

Parties to the MC from Africa to date = 32

Number of countries that returned the filled questionnaire = 16

#### Dental Amalgam in Africa\_A survey

Map showing the Countries that returned their survey Forms